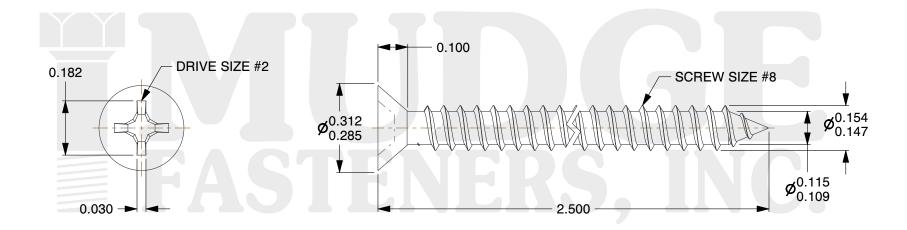

## Notes:

1. HEAD STYLE: FLAT HEAD 2. DRIVE TYPE: PHILLIPS

3. SCREW TYPE: SHEET METAL SCREW

4. STANDARD: ANSI B18.6.4

5. MATERIAL: 18-8 STAINLESS STEEL

@ www.mudgefasteners.com

This file and any associated information and specifications are provided for reference and evaluation purposes only and are subject to change without notice. Mudge Fasteners makes no representations, warranties, or guarantees as to the appropriateness, accuracy, completeness, or suitability for any purpose of the file, information, or specification. You are solely responsible for the use of the file, information, and specifications.

| COMPONENT<br>DESCRIPTION | #8X2-1/2 PHIL FLAT SMS<br>STAINLESS STEEL | UNIT   |
|--------------------------|-------------------------------------------|--------|
|                          |                                           | INCH   |
|                          |                                           | SHEET  |
|                          |                                           | 1 of 1 |
| PART NUMBER              | 10208A250SS                               | SCALE  |
| MATERIAL                 | STAINLESS STEEL                           | 3.105  |