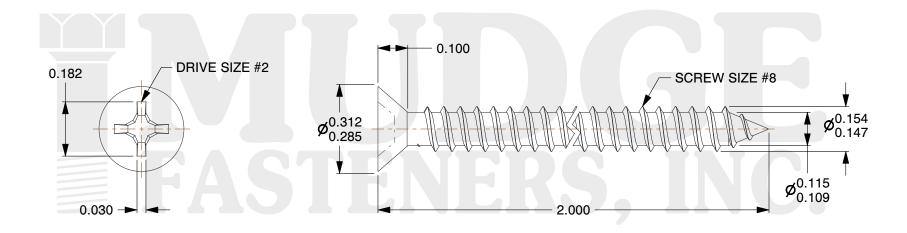

## Notes:

1. HEAD STYLE: FLAT HEAD 2. DRIVE TYPE: PHILLIPS

3. SCREW TYPE: SHEET METAL SCREW

4. STANDARD: ANSI B18.6.4

5. MATERIAL: 18-8 STAINLESS STEEL

6. FINISH: BLACK ZINC

@ www.mudgefasteners.com

This file and any associated information and specifications are provided for reference and evaluation purposes only and are subject to change without notice. Mudge Fasteners makes no representations, warranties, or guarantees as to the appropriateness, accuracy, completeness, or suitability for any purpose of the file, information, or specification. You are solely responsible for the use of the file, information, and specifications.

| COMPONENT<br>DESCRIPTION | #8X 2 PHIL FLAT SMS<br>STAINLESS BLACK ZC | UNIT   |
|--------------------------|-------------------------------------------|--------|
|                          |                                           | INCH   |
|                          |                                           | SHEET  |
|                          |                                           | 1 of 1 |
| PART NUMBER              | 10208A200SSZ4                             | SCALE  |
| MATERIAL                 | STAINLESS STEEL                           | 3.105  |