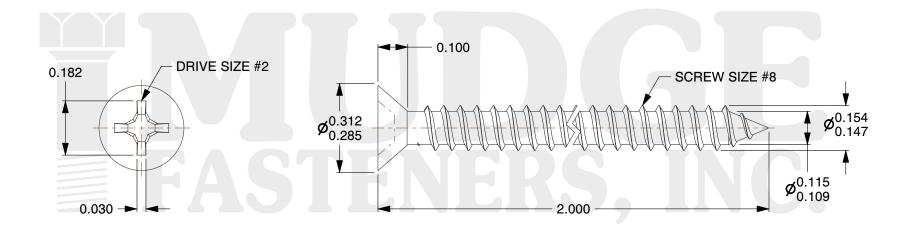

## Notes:

1. HEAD STYLE: FLAT HEAD 2. DRIVE TYPE: PHILLIPS

3. SCREW TYPE: SHEET METAL SCREW

4. STANDARD: ANSI B18.6.4

5. MATERIAL: 18-8 STAINLESS STEEL

@ www.mudgefasteners.com

This file and any associated information and specifications are provided for reference and evaluation purposes only and are subject to change without notice. Mudge Fasteners makes no representations, warranties, or guarantees as to the appropriateness, accuracy, completeness, or suitability for any purpose of the file, information, or specification. You are solely responsible for the use of the file, information, and specifications.

| COMPONENT<br>DESCRIPTION | #8X2 PHIL FLAT SMS<br>STAINLESS STEEL LIGHT BROWN -<br>DRIFT | UNIT   |
|--------------------------|--------------------------------------------------------------|--------|
|                          |                                                              | INCH   |
|                          |                                                              | SHEET  |
|                          |                                                              | 1 of 1 |
| PART NUMBER              | 10208A200SSLB                                                | SCALE  |
| MATERIAL                 | STAINLESS STEEL                                              | 3.105  |