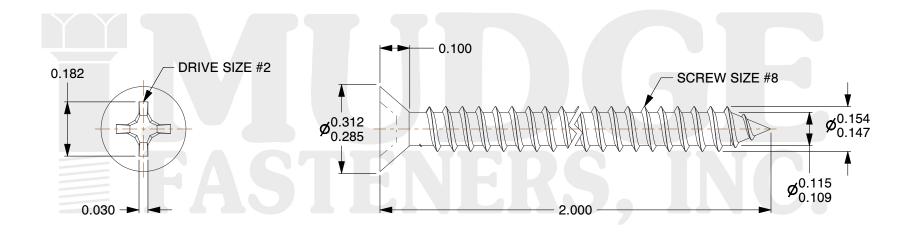

## Notes:

1. HEAD STYLE: FLAT HEAD 2. DRIVE TYPE: PHILLIPS

3. SCREW TYPE: SHEET METAL SCREW

4. STANDARD: ANSI B18.6.4

5. MATERIAL: 18-8 STAINLESS STEEL

g www.mudgefasteners.com

This file and any associated information and specifications are provided for reference and evaluation purposes only and are subject to change without notice. Mudge Fasteners makes no representations, warranties, or guarantees as to the appropriateness, accuracy, completeness, or suitability for any purpose of the file, information, or specification. You are solely responsible for the use of the file, information, and specifications.

| COMPONENT<br>DESCRIPTION | #8X2 PHIL FLAT SMS<br>STAINLESS STEEL GREN PAINT | UNIT   |
|--------------------------|--------------------------------------------------|--------|
|                          |                                                  | INCH   |
|                          |                                                  | SHEET  |
|                          |                                                  | 1 of 1 |
| PART NUMBER              | 10208A200SSGP                                    | SCALE  |
| MATERIAL                 | STAINLESS STEEL                                  | 3.105  |