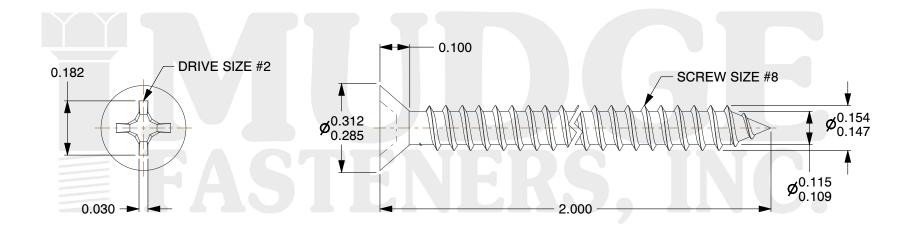

## Notes:

1. HEAD STYLE: FLAT HEAD 2. DRIVE TYPE: PHILLIPS

3. SCREW TYPE: SHEET METAL SCREW

4. STANDARD: ANSI B18.6.4

5. MATERIAL: 18-8 STAINLESS STEEL

6. FINISH: ANTIQUE COPPER

@ www.mudgefasteners.com

This file and any associated information and specifications are provided for reference and evaluation purposes only and are subject to change without notice. Mudge Fasteners makes no representations, warranties, or guarantees as to the appropriateness, accuracy, completeness, or suitability for any purpose of the file, information, or specification. You are solely responsible for the use of the file, information, and specifications.

| COMPONENT<br>DESCRIPTION | #8X2 PHIL FLAT SMS<br>STNLS ANT. COPPER ANTIQUE COPPER<br>PLATED | UNIT   |
|--------------------------|------------------------------------------------------------------|--------|
|                          |                                                                  | INCH   |
|                          |                                                                  | SHEET  |
|                          |                                                                  | 1 of 1 |
| PART NUMBER              | 10208A200SSBZ                                                    | SCALE  |
| MATERIAL                 | STAINLESS STEEL                                                  | 3.105  |