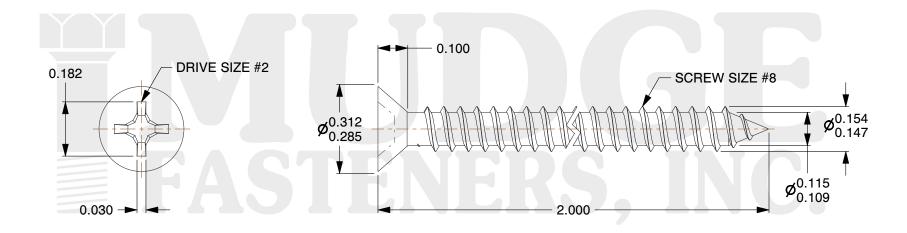

## Notes:

1. HEAD STYLE: FLAT HEAD 2. DRIVE TYPE: PHILLIPS

3. SCREW TYPE: SHEET METAL SCREW

4. STANDARD: ANSI B18.6.4

5. MATERIAL: 18-8 STAINLESS STEEL

@ www.mudgefasteners.com

This file and any associated information and specifications are provided for reference and evaluation purposes only and are subject to change without notice. Mudge Fasteners makes no representations, warranties, or guarantees as to the appropriateness, accuracy, completeness, or suitability for any purpose of the file, information, or specification. You are solely responsible for the use of the file, information, and specifications.

| COMPONENT<br>DESCRIPTION | #8X2 PHIL FLAT SMS<br>STAINLESS STEEL | UNIT   |
|--------------------------|---------------------------------------|--------|
|                          |                                       | INCH   |
|                          |                                       | SHEET  |
|                          |                                       | 1 of 1 |
| PART NUMBER              | 10208A200SS                           | SCALE  |
| MATERIAL                 | STAINLESS STEEL                       | 3.105  |