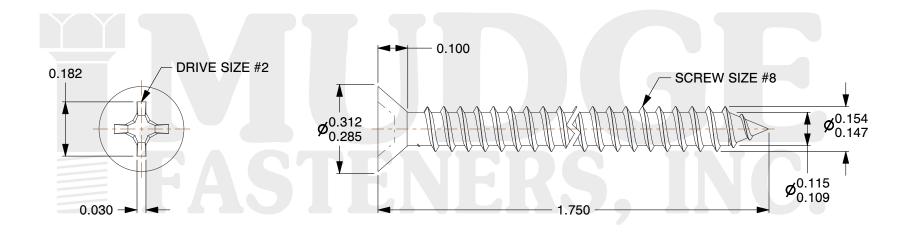

## Notes:

1. HEAD STYLE: FLAT HEAD 2. DRIVE TYPE: PHILLIPS

3. SCREW TYPE: SHEET METAL SCREW

4. STANDARD: ANSI B18.6.4

5. MATERIAL: 18-8 STAINLESS STEEL

@ www.mudgefasteners.com

This file and any associated information and specifications are provided for reference and evaluation purposes only and are subject to change without notice. Mudge Fasteners makes no representations, warranties, or guarantees as to the appropriateness, accuracy, completeness, or suitability for any purpose of the file, information, or specification. You are solely responsible for the use of the file, information, and specifications.

| COMPONENT<br>DESCRIPTION | #8X1 3/4 PHIL FLAT SMS<br>STAINLESS STEEL | UNIT   |
|--------------------------|-------------------------------------------|--------|
|                          |                                           | INCH   |
|                          |                                           | SHEET  |
|                          |                                           | 1 of 1 |
| PART NUMBER              | 10208A175SS                               | SCALE  |
| MATERIAL                 | STAINLESS STEEL                           | 3.105  |