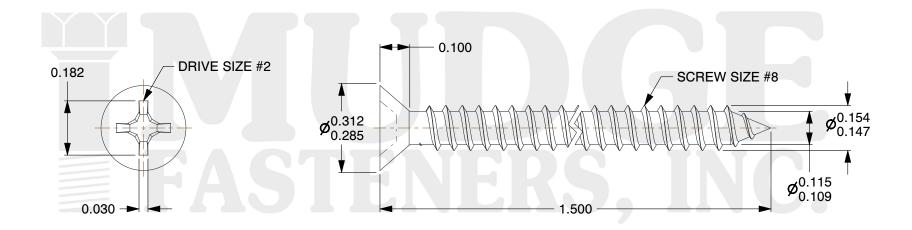

## Notes:

1. HEAD STYLE: FLAT HEAD 2. DRIVE TYPE: PHILLIPS

3. SCREW TYPE: SHEET METAL SCREW

4. STANDARD: ANSI B18.6.4

5. MATERIAL: 18-8 STAINLESS STEEL

6. FINISH: NICKEL BRASS

@ www.mudgefasteners.com

This file and any associated information and specifications are provided for reference and evaluation purposes only and are subject to change without notice. Mudge Fasteners makes no representations, warranties, or guarantees as to the appropriateness, accuracy, completeness, or suitability for any purpose of the file, information, or specification. You are solely responsible for the use of the file, information, and specifications.

| COMPONENT<br>DESCRIPTION | #8X1-1/2 PHILLIPS FLAT SMS<br>SS NICKEL BRS NICKEL BRASS | UNIT   |
|--------------------------|----------------------------------------------------------|--------|
|                          |                                                          | INCH   |
|                          |                                                          | SHEET  |
|                          |                                                          | 1 of 1 |
| PART NUMBER              | 10208A150SSNB                                            | SCALE  |
| MATERIAL                 | STAINLESS STEEL                                          | 3.105  |