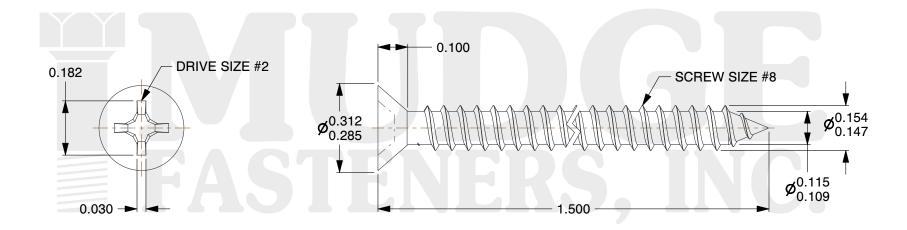

## Notes:

1. HEAD STYLE: FLAT HEAD 2. DRIVE TYPE: PHILLIPS

3. SCREW TYPE: SHEET METAL SCREW

4. STANDARD: ANSI B18.6.4

5. MATERIAL: 18-8 STAINLESS STEEL

@ www.mudgefasteners.com

This file and any associated information and specifications are provided for reference and evaluation purposes only and are subject to change without notice. Mudge Fasteners makes no representations, warranties, or guarantees as to the appropriateness, accuracy, completeness, or suitability for any purpose of the file, information, or specification. You are solely responsible for the use of the file, information, and specifications.

|                          |                                         | UNIT   |
|--------------------------|-----------------------------------------|--------|
| COMPONENT<br>DESCRIPTION | #8X1-1/2 PHILLIPS FLAT SMS<br>STAINLESS | INCH   |
|                          |                                         | SHEET  |
|                          |                                         | 1 of 1 |
| PART NUMBER              | 10208A150SS                             | SCALE  |
| MATERIAL                 | STAINLESS STEEL                         | 3.105  |