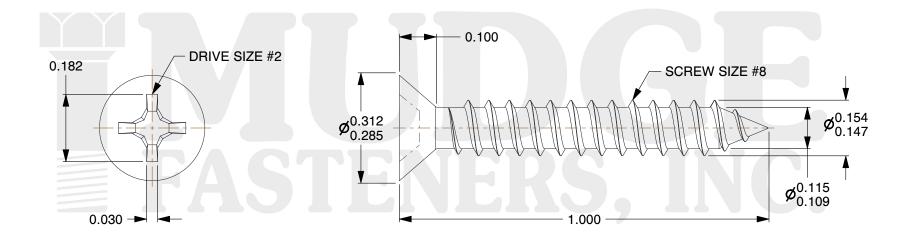

## Notes:

1. HEAD STYLE: FLAT HEAD 2. DRIVE TYPE: PHILLIPS

3. SCREW TYPE: SHEET METAL SCREW

4. STANDARD: ANSI B18.6.4

5. MATERIAL: 18-8 STAINLESS STEEL

@www.mudgefasteners.com

This file and any associated information and specifications are provided for reference and evaluation purposes only and are subject to change without notice. Mudge Fasteners makes no representations, warranties, or guarantees as to the appropriateness, accuracy, completeness, or suitability for any purpose of the file, information, or specification. You are solely responsible for the use of the file, information, and specifications.

| COMPONENT<br>DESCRIPTION | #8X1 PHILLIPS FLAT SMS<br>STAINLESS GREEN PAINT | UNIT   |
|--------------------------|-------------------------------------------------|--------|
|                          |                                                 | INCH   |
|                          |                                                 | SHEET  |
|                          |                                                 | 1 of 1 |
| PART NUMBER              | 10208A100SSGP                                   | SCALE  |
| MATERIAL                 | STAINLESS STEEL                                 | 3.851  |