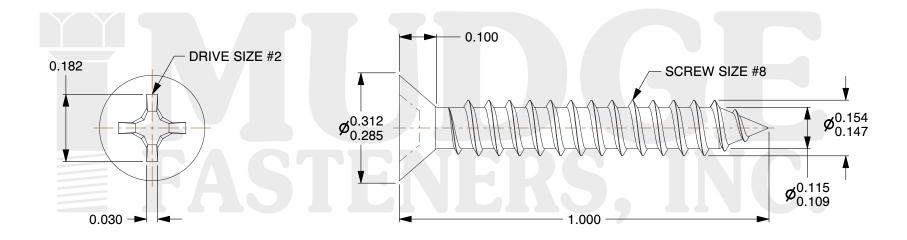

## Notes:

1. HEAD STYLE: FLAT HEAD 2. DRIVE TYPE: PHILLIPS

3. SCREW TYPE: SHEET METAL SCREW

4. STANDARD: ANSI B18.6.4

5. MATERIAL: 18-8 STAINLESS STEEL

@ www.mudgefasteners.com

This file and any associated information and specifications are provided for reference and evaluation purposes only and are subject to change without notice. Mudge Fasteners makes no representations, warranties, or guarantees as to the appropriateness, accuracy, completeness, or suitability for any purpose of the file, information, or specification. You are solely responsible for the use of the file, information, and specifications.

|                          |                                                 | UNIT   |
|--------------------------|-------------------------------------------------|--------|
| COMPONENT<br>DESCRIPTION | #8X1 DURA = CON® PHILLIPS FLAT SMS<br>STAINLESS | INCH   |
|                          |                                                 | SHEET  |
|                          |                                                 | 1 of 1 |
| PART NUMBER              | 10208A100SSDC                                   | SCALE  |
| MATERIAL                 | STAINLESS STEEL                                 | 3.851  |