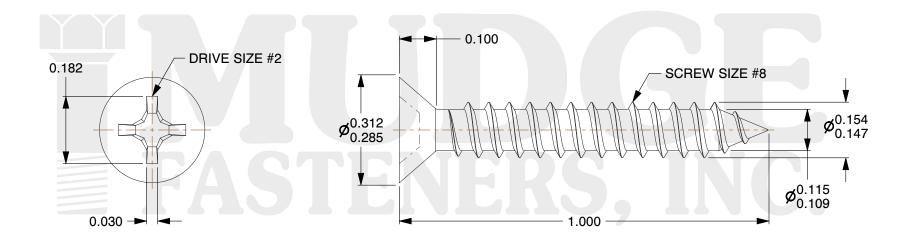

## Notes:

1. HEAD STYLE: FLAT HEAD 2. DRIVE TYPE: PHILLIPS

3. SCREW TYPE: SHEET METAL SCREW

4. STANDARD: ANSI B18.6.4

5. MATERIAL: 18-8 STAINLESS STEEL

6. FINISH: BRIGHT BRASS

@ www.mudgefasteners.com

This file and any associated information and specifications are provided for reference and evaluation purposes only and are subject to change without notice. Mudge Fasteners makes no representations, warranties, or guarantees as to the appropriateness, accuracy, completeness, or suitability for any purpose of the file, information, or specification. You are solely responsible for the use of the file, information, and specifications.

| COMPONENT<br>DESCRIPTION | #8X1 PHIL FLAT SMS<br>SS BRIGHT BRASS | UNIT   |
|--------------------------|---------------------------------------|--------|
|                          |                                       | INCH   |
|                          |                                       | SHEET  |
|                          |                                       | 1 of 1 |
| PART NUMBER              | 10208A100SSBB                         | SCALE  |
| MATERIAL                 | STAINLESS STEEL                       | 3.851  |