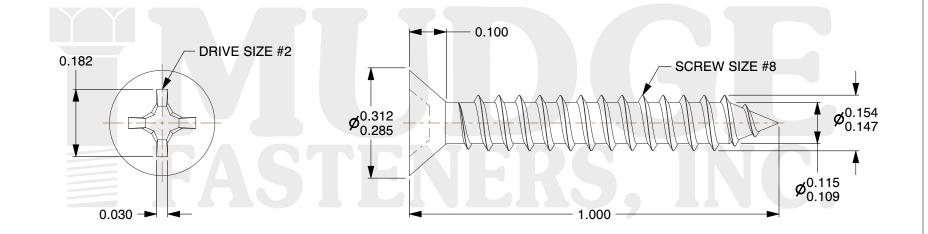

## 1. HEAD STYLE: FLAT HEAD

- 2. DRIVE TYPE: PHILLIPS
- 3. SCREW TYPE: SHEET METAL SCREW
- 4. STANDARD: ANSI B18.6.4
- 5. MATERIAL: 18-8 STAINLESS STEEL

| FASTENERS, INC.          | This file and any associated information and specifications are<br>provided for reference and evaluation purposes only and are<br>subject to change without notice. Mudge Fasteners makes no<br>representations, warranties, or guarantees as to the<br>appropriateness, accuracy, completeness, or suitability for any<br>purpose of the file, information, or specification. You are<br>solely responsible for the use of the file, information, and<br>specifications. | This drawing is the property of<br>Mudge Fasteners. It contains<br>confidential proprietary<br>information that is Mudge<br>Fasteners property. Do not<br>disclose to or duplicate for<br>others except as authorized by<br>Mudge Fasteners. | COMPONENT<br>DESCRIPTION | #8X1 PHILLIPS FLAT SMS<br>STAINLESS | UNIT<br>INCH<br>SHEET<br>1 of 1 |
|--------------------------|---------------------------------------------------------------------------------------------------------------------------------------------------------------------------------------------------------------------------------------------------------------------------------------------------------------------------------------------------------------------------------------------------------------------------------------------------------------------------|----------------------------------------------------------------------------------------------------------------------------------------------------------------------------------------------------------------------------------------------|--------------------------|-------------------------------------|---------------------------------|
|                          |                                                                                                                                                                                                                                                                                                                                                                                                                                                                           |                                                                                                                                                                                                                                              | PART NUMBER              | 10208A100SS                         | SCALE                           |
| & www.mudgefasteners.com |                                                                                                                                                                                                                                                                                                                                                                                                                                                                           |                                                                                                                                                                                                                                              | MATERIAL                 | STAINLESS STEEL                     | 3.851                           |