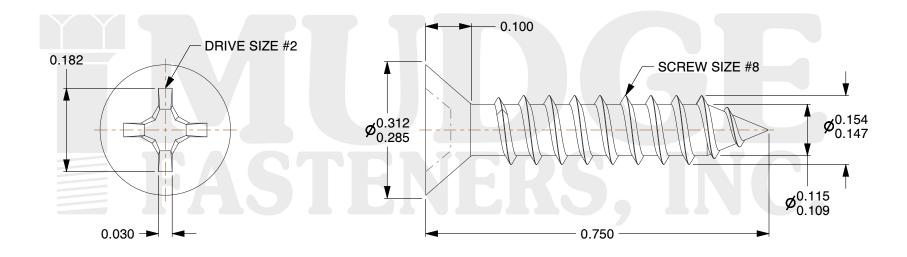

## Notes:

1. HEAD STYLE: FLAT HEAD 2. DRIVE TYPE: PHILLIPS

3. SCREW TYPE: SHEET METAL SCREW

4. STANDARD: ANSI B18.6.4

5. MATERIAL: 18-8 STAINLESS STEEL

g www.mudgefasteners.com

This file and any associated information and specifications are provided for reference and evaluation purposes only and are subject to change without notice. Mudge Fasteners makes no representations, warranties, or guarantees as to the appropriateness, accuracy, completeness, or suitability for any purpose of the file, information, or specification. You are solely responsible for the use of the file, information, and specifications.

| COMPONENT<br>DESCRIPTION | #8X3/4 PHIL FLAT SMS<br>SS WHITE PAINT | UNIT   |
|--------------------------|----------------------------------------|--------|
|                          |                                        | INCH   |
|                          |                                        | SHEET  |
|                          |                                        | 1 of 1 |
| PART NUMBER              | 10208A075SSWP                          | SCALE  |
| MATERIAL                 | STAINLESS STEEL                        | 4.769  |