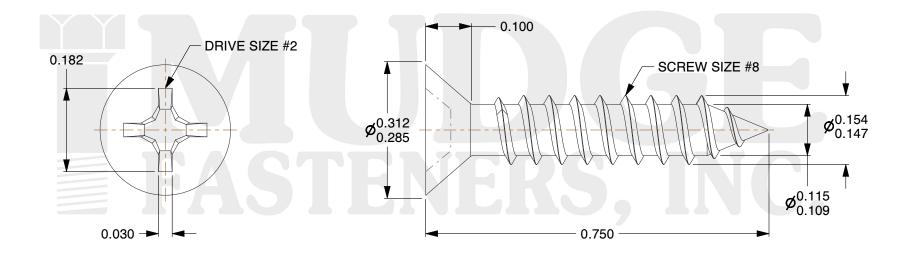

## Notes:

1. HEAD STYLE: FLAT HEAD 2. DRIVE TYPE: PHILLIPS

3. SCREW TYPE: SHEET METAL SCREW

4. STANDARD: ANSI B18.6.4

5. MATERIAL: 18-8 STAINLESS STEEL

6. FINISH: NICKEL BRASS

This file and any associated information and specifications are provided for reference and evaluation purposes only and are subject to change without notice. Mudge Fasteners makes no representations, warranties, or guarantees as to the appropriateness, accuracy, completeness, or suitability for any purpose of the file, information, or specification. You are solely responsible for the use of the file, information, and specifications.

|                          |                                                      | UNIT   |
|--------------------------|------------------------------------------------------|--------|
| COMPONENT<br>DESCRIPTION | #8X3/4 PHIL FLAT SMS<br>STAINLESS STEEL NICKEL BRASS | INCH   |
|                          |                                                      | SHEET  |
|                          |                                                      | 1 of 1 |
| PART NUMBER              | 10208A075SSNB                                        | SCALE  |
| MATERIAL                 | STAINLESS STEEL                                      | 4.769  |