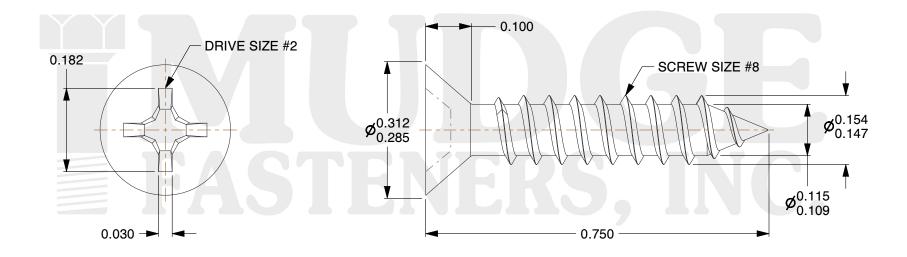

## Notes:

1. HEAD STYLE: FLAT HEAD 2. DRIVE TYPE: PHILLIPS

3. SCREW TYPE: SHEET METAL SCREW

4. STANDARD: ANSI B18.6.4

5. MATERIAL: 18-8 STAINLESS STEEL

g www.mudgefasteners.com

This file and any associated information and specifications are provided for reference and evaluation purposes only and are subject to change without notice. Mudge Fasteners makes no representations, warranties, or guarantees as to the appropriateness, accuracy, completeness, or suitability for any purpose of the file, information, or specification. You are solely responsible for the use of the file, information, and specifications.

|                          |                                                   | UNIT   |
|--------------------------|---------------------------------------------------|--------|
| COMPONENT<br>DESCRIPTION | #8X3/4 PHILLIPS FLAT SMS<br>STAINLESS GREEN PAINT | INCH   |
|                          |                                                   | SHEET  |
|                          |                                                   | 1 of 1 |
| PART NUMBER              | 10208A075SSGP                                     | SCALE  |
| MATERIAL                 | STAINLESS STEEL                                   | 4.769  |