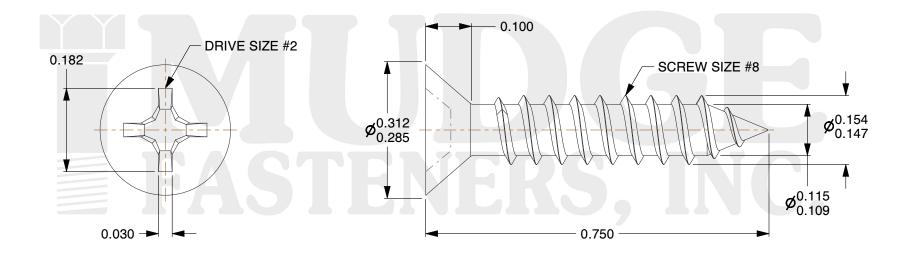

## Notes:

1. HEAD STYLE: FLAT HEAD 2. DRIVE TYPE: PHILLIPS

3. SCREW TYPE: SHEET METAL SCREW

4. STANDARD: ANSI B18.6.4

5. MATERIAL: 18-8 STAINLESS STEEL

6. FINISH: ANTIQUE COPPER

@ www.mudgefasteners.com

This file and any associated information and specifications are provided for reference and evaluation purposes only and are subject to change without notice. Mudge Fasteners makes no representations, warranties, or guarantees as to the appropriateness, accuracy, completeness, or suitability for any purpose of the file, information, or specification. You are solely responsible for the use of the file, information, and specifications.

| COMPONENT<br>DESCRIPTION | #8 X3/4 PHIL FLT SMS<br>STNLS ANTIQUE COPPR ANTIQUE<br>COPPER PLATED | UNIT   |
|--------------------------|----------------------------------------------------------------------|--------|
|                          |                                                                      | INCH   |
|                          |                                                                      | SHEET  |
|                          |                                                                      | 1 of 1 |
| PART NUMBER              | 10208A075SSBZ                                                        | SCALE  |
| MATERIAL                 | STAINLESS STEEL                                                      | 4.769  |