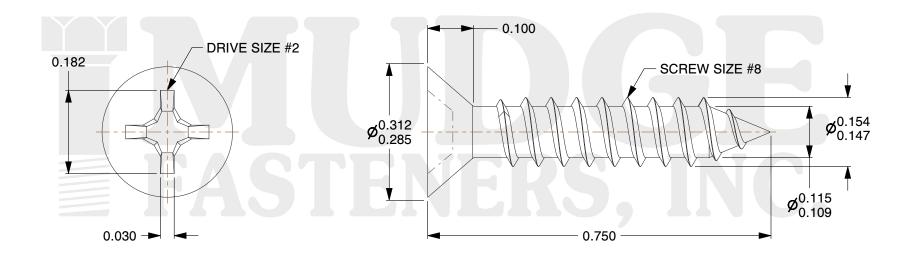

## Notes:

1. HEAD STYLE: FLAT HEAD 2. DRIVE TYPE: PHILLIPS

3. SCREW TYPE: SHEET METAL SCREW

4. STANDARD: ANSI B18.6.4

5. MATERIAL: 18-8 STAINLESS STEEL

6. FINISH: BLACK OXIDE

@ www.mudgefasteners.com

This file and any associated information and specifications are provided for reference and evaluation purposes only and are subject to change without notice. Mudge Fasteners makes no representations, warranties, or guarantees as to the appropriateness, accuracy, completeness, or suitability for any purpose of the file, information, or specification. You are solely responsible for the use of the file, information, and specifications.

|                          |                                                    | UNIT   |
|--------------------------|----------------------------------------------------|--------|
| COMPONENT<br>DESCRIPTION | #8X3/4 PHILLIPS FLAT SMS<br>STAINLESS, BLACK OXIDE | INCH   |
|                          |                                                    | SHEET  |
|                          |                                                    | 1 of 1 |
| PART NUMBER              | 10208A075SSBO                                      | SCALE  |
| MATERIAL                 | STAINLESS STEEL                                    | 4.769  |