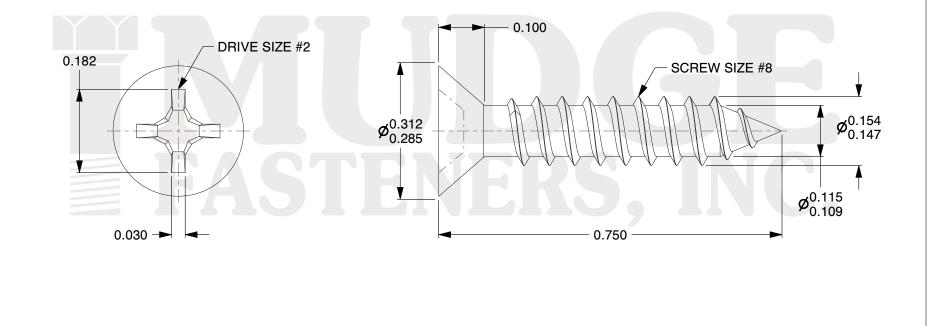

## 1. HEAD STYLE: FLAT HEAD

- 2. DRIVE TYPE: PHILLIPS
- 3. SCREW TYPE: SHEET METAL SCREW
- 4. STANDARD: ANSI B18.6.4
- 5. MATERIAL: 18-8 STAINLESS STEEL

| FASTENERS, INC.                | This file and any associated information and specifications are<br>provided for reference and evaluation purposes only and are<br>subject to change without notice. Mudge Fasteners makes no<br>representations, warranties, or guarantees as to the<br>appropriateness, accuracy, completeness, or suitability for any | This drawing is the property of<br>Mudge Fasteners. It contains<br>confidential proprietary<br>information that is Mudge<br>Fasteners property. Do not<br>disclose to or duplicate for<br>others except as authorized by<br>Mudge Fasteners. | COMPONENT<br>DESCRIPTION | #8X3/4 PHILLIPS FLAT SMS<br>STAINLESS | UNIT<br>INCH<br>SHEET<br>1 of 1 |
|--------------------------------|-------------------------------------------------------------------------------------------------------------------------------------------------------------------------------------------------------------------------------------------------------------------------------------------------------------------------|----------------------------------------------------------------------------------------------------------------------------------------------------------------------------------------------------------------------------------------------|--------------------------|---------------------------------------|---------------------------------|
| solely responsible for the use | purpose of the file, information, or specification. You are<br>solely responsible for the use of the file, information, and                                                                                                                                                                                             |                                                                                                                                                                                                                                              | PART NUMBER              | 10208A075SS                           | SCALE                           |
| & www.mudgefasteners.com       | specifications.                                                                                                                                                                                                                                                                                                         |                                                                                                                                                                                                                                              | MATERIAL                 | STAINLESS STEEL                       | 4.769                           |