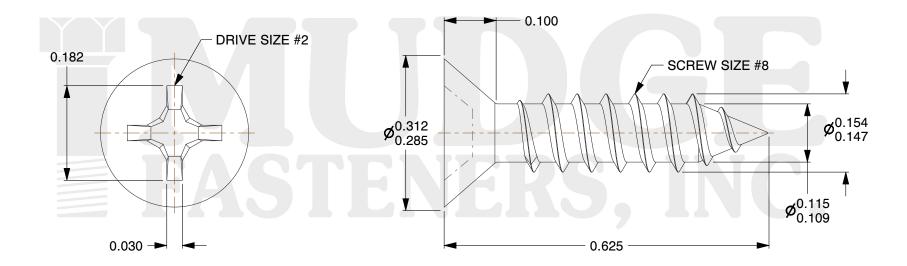

## Notes:

1. HEAD STYLE: FLAT HEAD 2. DRIVE TYPE: PHILLIPS

3. SCREW TYPE: SHEET METAL SCREW

4. STANDARD: ANSI B18.6.4

5. MATERIAL: 18-8 STAINLESS STEEL

@ www.mudgefasteners.com

This file and any associated information and specifications are provided for reference and evaluation purposes only and are subject to change without notice. Mudge Fasteners makes no representations, warranties, or guarantees as to the appropriateness, accuracy, completeness, or suitability for any purpose of the file, information, or specification. You are solely responsible for the use of the file, information, and specifications.

|                          |                                                                 | UNIT   |
|--------------------------|-----------------------------------------------------------------|--------|
| COMPONENT<br>DESCRIPTION | #8X5/8 PHILLIPS FLAT SMS<br>STAINLESS STL -LIGHT GRAY #UC137140 | INCH   |
|                          |                                                                 | SHEET  |
|                          |                                                                 | 1 of 1 |
| PART NUMBER              | 10208A062SSLG                                                   | SCALE  |
| MATERIAL                 | STAINLESS STEEL                                                 | 5.414  |