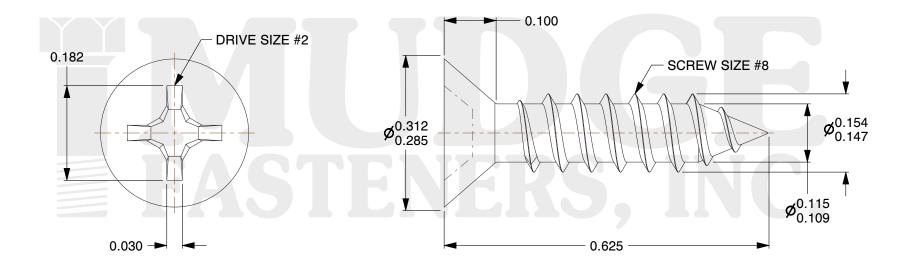

## Notes:

1. HEAD STYLE: FLAT HEAD 2. DRIVE TYPE: PHILLIPS

3. SCREW TYPE: SHEET METAL SCREW

4. STANDARD: ANSI B18.6.4

5. MATERIAL: 18-8 STAINLESS STEEL

purpose of the file, info solely responsible for the solely responsible for

| COMPONENT<br>DESCRIPTION | #8X5/8 PHIL FLAT SMS<br>STAINLESS STEEL | UNIT   |
|--------------------------|-----------------------------------------|--------|
|                          |                                         | INCH   |
|                          |                                         | SHEET  |
|                          |                                         | 1 of 1 |
| PART NUMBER              | 10208A062SS                             | SCALE  |
| MATERIAL                 | STAINLESS STEEL                         | 5.414  |