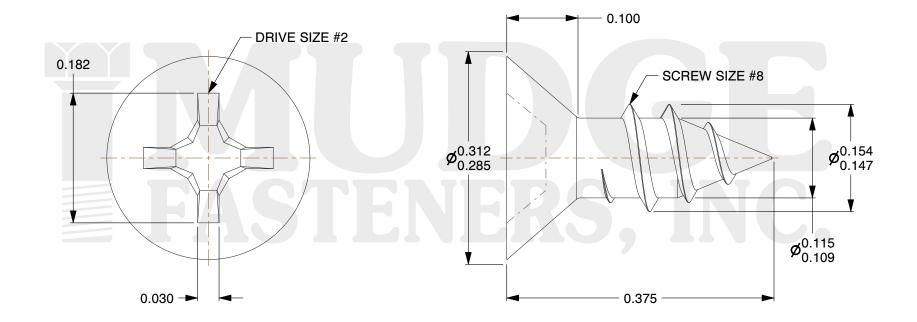

## Notes:

1. HEAD STYLE: FLAT HEAD 2. DRIVE TYPE: PHILLIPS

3. SCREW TYPE: SHEET METAL SCREW

4. STANDARD: ANSI B18.6.4

5. MATERIAL: 18-8 STAINLESS STEEL

This file and any associated information and specifications are provided for reference and evaluation purposes only and are subject to change without notice. Mudge Fasteners makes no representations, warranties, or guarantees as to the appropriateness, accuracy, completeness, or suitability for any purpose of the file, information, or specification. You are solely responsible for the use of the file, information, and specifications.

| COMPONENT<br>DESCRIPTION | #8X3/8 PHILLIPS FLAT SMS<br>STAINLESS | UNIT   |
|--------------------------|---------------------------------------|--------|
|                          |                                       | INCH   |
|                          |                                       | SHEET  |
|                          |                                       | 1 of 1 |
| PART NUMBER              | 10208A037SS                           | SCALE  |
| MATERIAL                 | STAINLESS STEEL                       | 7.424  |