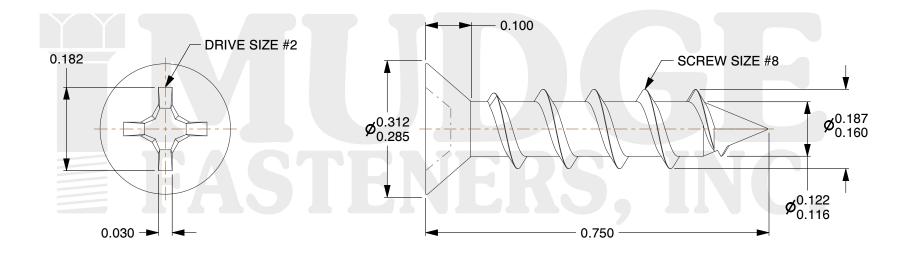

## Notes:

1. HEAD STYLE: FLAT HEAD 2. DRIVE TYPE: PHILLIPS

3. SCREW TYPE: PARTICLE BOARD SCREW

4. STANDARD: ANSI B18.6.4 5. MATERIAL: CARBON STEEL

6. FINISH: ZINC YELLOW

& www.mudgefasteners.com

This file and any associated information and specifications are provided for reference and evaluation purposes only and are subject to change without notice. Mudge Fasteners makes no representations, warranties, or guarantees as to the appropriateness, accuracy, completeness, or suitability for any purpose of the file, information, or specification. You are solely responsible for the use of the file, information, and specifications.

|                          |                                         | UNIT   |
|--------------------------|-----------------------------------------|--------|
| COMPONENT<br>DESCRIPTION | 8X3/4 PH. FLAT PBS<br>TY.17 ZINC YELLOW | INCH   |
|                          |                                         | SHEET  |
|                          |                                         | 1 of 1 |
| PART NUMBER              | 1020817C075Z2                           | SCALE  |
| MATERIAL                 | CARBON STEEL                            | 4.769  |