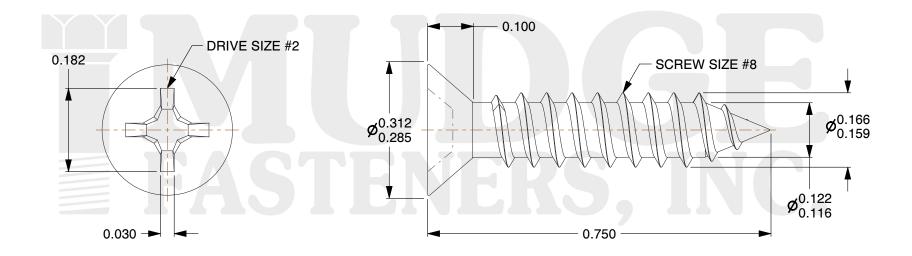

## Notes:

1. HEAD STYLE: FLAT HEAD 2. DRIVE TYPE: PHILLIPS

3. SCREW TYPE: SHEET METAL SCREW

4. STANDARD: ANSI B18.6.45. MATERIAL: CARBON STEEL

@ www.mudgefasteners.com

This file and any associated information and specifications are provided for reference and evaluation purposes only and are subject to change without notice. Mudge Fasteners makes no representations, warranties, or guarantees as to the appropriateness, accuracy, completeness, or suitability for any purpose of the file, information, or specification. You are solely responsible for the use of the file, information, and specifications.

|                          |                                     | UNIT   |
|--------------------------|-------------------------------------|--------|
| COMPONENT<br>DESCRIPTION | 8X3/4 PHIL FLAT TYPE 17 BRITE BRASS | INCH   |
|                          |                                     | SHEET  |
|                          |                                     | 1 of 1 |
| PART NUMBER              | 1020817075BB                        | SCALE  |
| MATERIAL                 | CARBON STEEL                        | 4.769  |