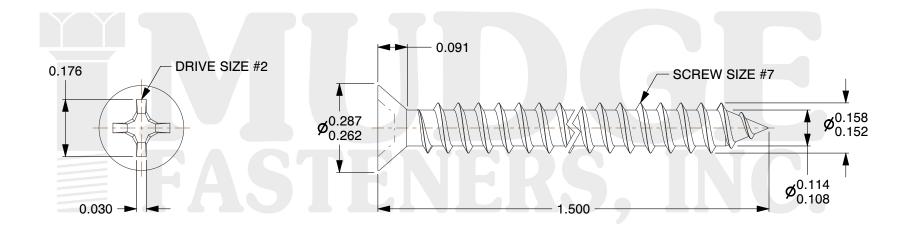

## Notes:

1. HEAD STYLE: FLAT HEAD 2. DRIVE TYPE: PHILLIPS

3. SCREW TYPE: SHEET METAL SCREW

4. STANDARD: ANSI B18.6.4

5. MATERIAL: 18-8 STAINLESS STEEL

@ www.mudgefasteners.com

This file and any associated information and specifications are provided for reference and evaluation purposes only and are subject to change without notice. Mudge Fasteners makes no representations, warranties, or guarantees as to the appropriateness, accuracy, completeness, or suitability for any purpose of the file, information, or specification. You are solely responsible for the use of the file, information, and specifications.

|                          |                                         | UNIT   |
|--------------------------|-----------------------------------------|--------|
| COMPONENT<br>DESCRIPTION | #7X1-1/2 PHILLIPS FLAT SMS<br>STAINLESS | INCH   |
|                          |                                         | SHEET  |
|                          |                                         | 1 of 1 |
| PART NUMBER              | 10207A150SS                             | SCALE  |
| MATERIAL                 | STAINLESS STEEL                         | 3.373  |