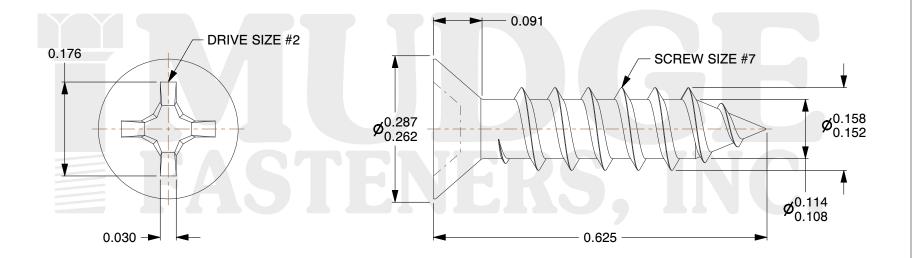

## Notes:

1. HEAD STYLE: FLAT HEAD 2. DRIVE TYPE: PHILLIPS

3. SCREW TYPE: SHEET METAL SCREW

4. STANDARD: ANSI B18.6.4

5. MATERIAL: 18-8 STAINLESS STEEL

This file and any associated information and specifications are provided for reference and evaluation purposes only and are subject to change without notice. Mudge Fasteners makes no representations, warranties, or guarantees as to the appropriateness, accuracy, completeness, or suitability for any purpose of the file, information, or specification. You are solely responsible for the use of the file, information, and specifications.

| COMPONENT<br>DESCRIPTION | #7X5/8 PHILLIPS FLAT SMS<br>STAINLESS | UNIT   |
|--------------------------|---------------------------------------|--------|
|                          |                                       | INCH   |
|                          |                                       | SHEET  |
|                          |                                       | 1 of 1 |
| PART NUMBER              | 10207A062SS                           | SCALE  |
| MATERIAL                 | STAINLESS STEEL                       | 5.559  |