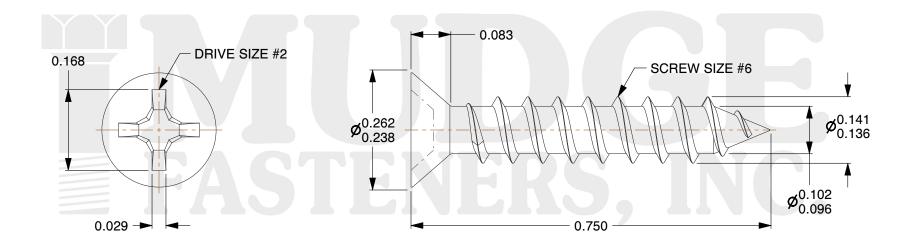

## Notes:

1. HEAD STYLE: FLAT HEAD 2. DRIVE TYPE: PHILLIPS

3. SCREW TYPE: SHEET METAL SCREW

4. STANDARD: ANSI B18.6.45. MATERIAL: CARBON STEEL

@ www.mudgefasteners.com

This file and any associated information and specifications are provided for reference and evaluation purposes only and are subject to change without notice. Mudge Fasteners makes no representations, warranties, or guarantees as to the appropriateness, accuracy, completeness, or suitability for any purpose of the file, information, or specification. You are solely responsible for the use of the file, information, and specifications.

| COMPONENT<br>DESCRIPTION | #6X3/4 PHIL FLAT SMS<br>TWINFAST, WHITE PAINT | UNIT   |
|--------------------------|-----------------------------------------------|--------|
|                          |                                               | INCH   |
|                          |                                               | SHEET  |
|                          |                                               | 1 of 1 |
| PART NUMBER              | 10206T075WP                                   | SCALE  |
| MATERIAL                 | CARBON STEEL                                  | 5.000  |