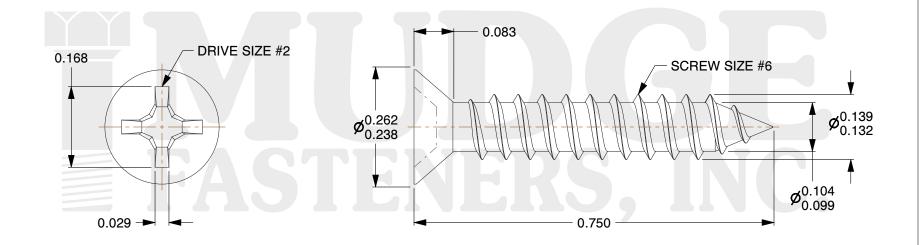

## Notes :

- 1. HEAD STYLE: FLAT HEAD
- 2. DRIVE TYPE: PHILLIPS
- 3. SCREW TYPE: SHEET METAL SCREW
- 4. STANDARD: ANSI B18.6.4
- 5. MATERIAL: CARBON STEEL

| FASTENERS, INC.          | This file and any associated information and specifications are<br>provided for reference and evaluation purposes only and are<br>subject to change without notice. Mudge Fasteners makes no<br>representations, warranties, or guarantees as to the<br>appropriateness, accuracy, completeness, or suitability for any<br>purpose of the file, information, or specification. You are<br>solely responsible for the use of the file, information, and<br>specifications. | This drawing is the property of<br>Mudge Fasteners. It contains<br>confidential proprietary<br>information that is Mudge<br>Fasteners property. Do not<br>disclose to or duplicate for<br>others except as authorized by<br>Mudge Fasteners. | COMPONENT<br>DESCRIPTION | #6X3/4 PHILLIPS FLAT TWINFAST<br>ANT.BRASS | UNIT<br>INCH<br>SHEET<br>1 of 1 |
|--------------------------|---------------------------------------------------------------------------------------------------------------------------------------------------------------------------------------------------------------------------------------------------------------------------------------------------------------------------------------------------------------------------------------------------------------------------------------------------------------------------|----------------------------------------------------------------------------------------------------------------------------------------------------------------------------------------------------------------------------------------------|--------------------------|--------------------------------------------|---------------------------------|
|                          |                                                                                                                                                                                                                                                                                                                                                                                                                                                                           |                                                                                                                                                                                                                                              | PART NUMBER              | 10206T075AB                                | SCALE                           |
| & www.mudgefasteners.com |                                                                                                                                                                                                                                                                                                                                                                                                                                                                           |                                                                                                                                                                                                                                              | MATERIAL                 | CARBON STEEL                               | 5.000                           |