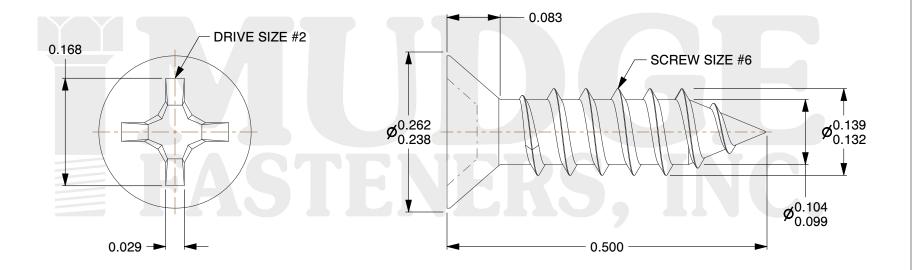

## Notes:

1. HEAD STYLE: FLAT HEAD 2. DRIVE TYPE: PHILLIPS

3. SCREW TYPE: SHEET METAL SCREW

4. STANDARD: ANSI B18.6.45. MATERIAL: CARBON STEEL

g www.mudgefasteners.com

This file and any associated information and specifications are provided for reference and evaluation purposes only and are subject to change without notice. Mudge Fasteners makes no representations, warranties, or guarantees as to the appropriateness, accuracy, completeness, or suitability for any purpose of the file, information, or specification. You are solely responsible for the use of the file, information, and specifications.

|                          |                                            | UNIT   |
|--------------------------|--------------------------------------------|--------|
| COMPONENT<br>DESCRIPTION | #6X1/2 PHILLIPS FLAT TWINFAST<br>ANT.BRASS | INCH   |
|                          |                                            | SHEET  |
|                          |                                            | 1 of 1 |
| PART NUMBER              | 10206T050AB                                | SCALE  |
| MATERIAL                 | CARBON STEEL                               | 6.667  |