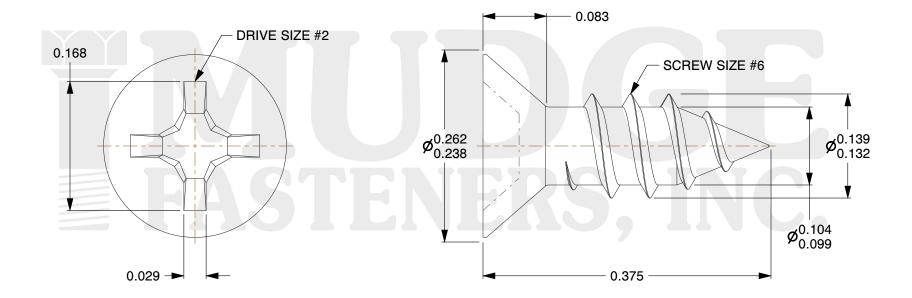

## Notes:

1. HEAD STYLE: FLAT HEAD 2. DRIVE TYPE: PHILLIPS

3. SCREW TYPE: SHEET METAL SCREW

4. STANDARD: ANSI B18.6.45. MATERIAL: CARBON STEEL

@ www.mudgefasteners.com

This file and any associated information and specifications are provided for reference and evaluation purposes only and are subject to change without notice. Mudge Fasteners makes no representations, warranties, or guarantees as to the appropriateness, accuracy, completeness, or suitability for any purpose of the file, information, or specification. You are solely responsible for the use of the file, information, and specifications.

|                          |                                     | UNIT   |
|--------------------------|-------------------------------------|--------|
| COMPONENT<br>DESCRIPTION | #6X3/8 PHILLIPS FLAT TWINFAST PLAIN | INCH   |
|                          |                                     | SHEET  |
|                          |                                     | 1 of 1 |
| PART NUMBER              | 10206T037PN                         | SCALE  |
| MATERIAL                 | CARBON STEEL                        | 8.000  |