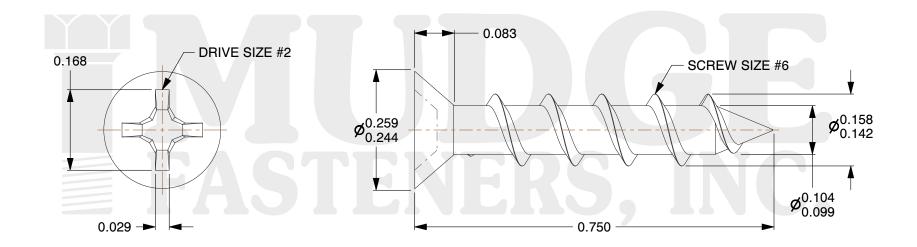

## Notes:

1. HEAD STYLE: FLAT HEAD 2. DRIVE TYPE: PHILLIPS

3. SCREW TYPE: PARTICLE BOARD SCREW

4. STANDARD: ANSI B18.6.4 5. MATERIAL: CARBON STEEL

6. FINISH: ZINC

@ www.mudgefasteners.com

This file and any associated information and specifications are provided for reference and evaluation purposes only and are subject to change without notice. Mudge Fasteners makes no representations, warranties, or guarantees as to the appropriateness, accuracy, completeness, or suitability for any purpose of the file, information, or specification. You are solely responsible for the use of the file, information, and specifications.

| COMPONENT<br>DESCRIPTION | #6X3/4 PHILLIPS FLAT PBS<br>ZINC PROTRUSION GAUGING,<br>HEAD DIA244259 | UNIT   |
|--------------------------|------------------------------------------------------------------------|--------|
|                          |                                                                        | INCH   |
|                          |                                                                        | SHEET  |
|                          |                                                                        | 1 of 1 |
| PART NUMBER              | 10206PGC075ZC                                                          | SCALE  |
| MATERIAL                 | CARBON STEEL                                                           | 4.993  |