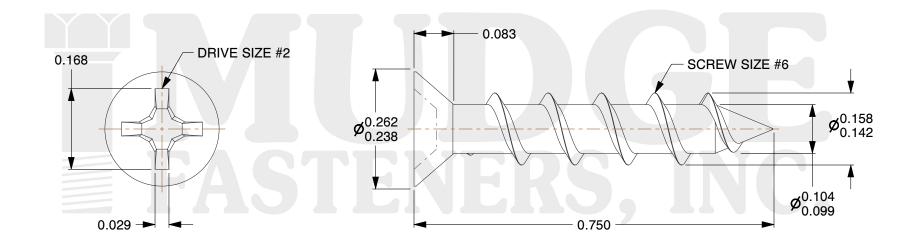

## Notes:

1. HEAD STYLE: FLAT HEAD 2. DRIVE TYPE: PHILLIPS

3. SCREW TYPE: PARTICLE BOARD SCREW

4. STANDARD: ANSI B18.6.4 5. MATERIAL: CARBON STEEL 6. FINISH: BRIGHT BRASS

⊗ www.mudgefasteners.com

This file and any associated information and specifications are provided for reference and evaluation purposes only and are subject to change without notice. Mudge Fasteners makes no representations, warranties, or guarantees as to the appropriateness, accuracy, completeness, or suitability for any purpose of the file, information, or specification. You are solely responsible for the use of the file, information, and specifications.

|                          |                                          | UNIT   |
|--------------------------|------------------------------------------|--------|
| COMPONENT<br>DESCRIPTION | #6X3/4 PHILLIPS FLAT PBS<br>BRIGHT BRASS | INCH   |
|                          |                                          | SHEET  |
|                          |                                          | 1 of 1 |
| PART NUMBER              | 10206PGC075BB                            | SCALE  |
| MATERIAL                 | CARBON STEEL                             | 5.000  |