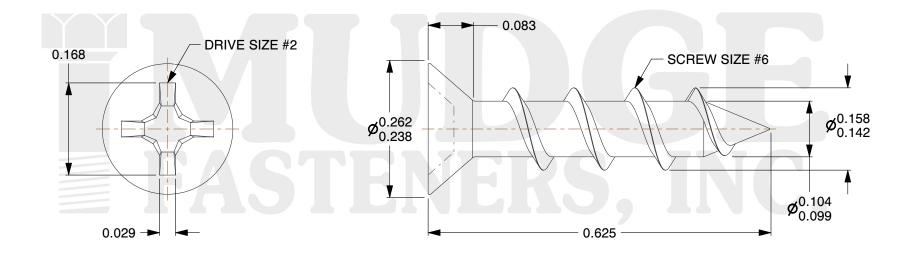

## Notes:

1. HEAD STYLE: FLAT HEAD 2. DRIVE TYPE: PHILLIPS

3. SCREW TYPE: PARTICLE BOARD SCREW

4. STANDARD: ANSI B18.6.45. MATERIAL: CARBON STEEL

6. FINISH: ZINC PLATED

representations, warranties, or guarantees as to the appropriateness, accuracy, completeness, or suitability for any purpose of the file, information, or specification. You are solely responsible for the use of the file, information, and specifications.

| COMPONENT<br>DESCRIPTION | #6X5/8 PHIL FLAT PARTICLE BOARD<br>SCREW<br>ZINC | UNIT   |
|--------------------------|--------------------------------------------------|--------|
|                          |                                                  | INCH   |
|                          |                                                  | SHEET  |
|                          |                                                  | 1 of 1 |
| PART NUMBER              | 10206PGC062ZC                                    | SCALE  |
| MATERIAL                 | CARBON STEEL                                     | 5.714  |