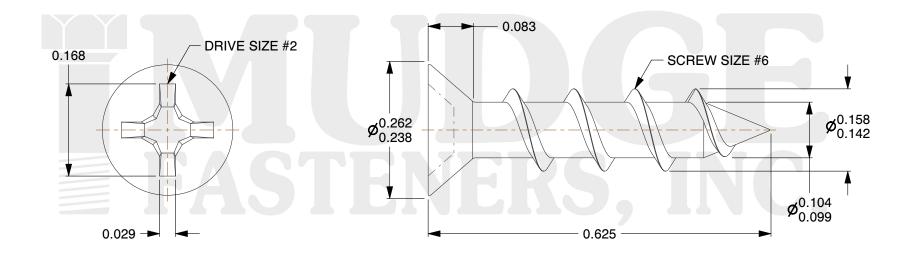

## Notes:

1. HEAD STYLE: FLAT HEAD 2. DRIVE TYPE: PHILLIPS

3. SCREW TYPE: PARTICLE BOARD SCREW

4. STANDARD: ANSI B18.6.45. MATERIAL: CARBON STEEL

6. FINISH: PLAIN

@ www.mudgefasteners.com

This file and any associated information and specifications are provided for reference and evaluation purposes only and are subject to change without notice. Mudge Fasteners makes no representations, warranties, or guarantees as to the appropriateness, accuracy, completeness, or suitability for any purpose of the file, information, or specification. You are solely responsible for the use of the file, information, and specifications.

| COMPONENT<br>DESCRIPTION | #6X5/8 PHIL FLAT PARTICLE BOARD<br>SCREW<br>PLAIN, PROTRUSION GAUGED | UNIT   |
|--------------------------|----------------------------------------------------------------------|--------|
|                          |                                                                      | INCH   |
|                          |                                                                      | SHEET  |
|                          |                                                                      | 1 of 1 |
| PART NUMBER              | 10206PGC062PN                                                        | SCALE  |
| MATERIAL                 | CARBON STEEL                                                         | 5.714  |