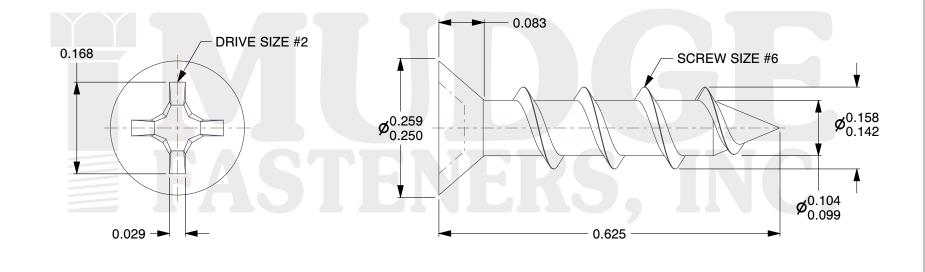

## Notes :

- 1. HEAD STYLE: FLAT HEAD
- 2. DRIVE TYPE: PHILLIPS
- 3. SCREW TYPE: PARTICLE BOARD SCREW
- 4. STANDARD: ANSI B18.6.4
- 5. MATERIAL: CARBON STEEL
- 6. FINISH: BLACK OXIDE

| FASTENERS, INC.          | NC. appropriateness, accuracy, completeness, or suitability for any<br>purpose of the file, information, or specification. You are<br>solely responsible for the use of the file, information, and | This drawing is the property of<br>Mudge Fasteners. It contains<br>confidential proprietary<br>information that is Mudge<br>Fasteners property. Do not<br>disclose to or duplicate for<br>others except as authorized by<br>Mudge Fasteners. | COMPONENT<br>DESCRIPTION | #6X5/8 PHILLIPS FLAT PBS<br>BLACK OXIDE PER PRINT #HR303-B,<br>HEAD DIA250259 | UNIT            |
|--------------------------|----------------------------------------------------------------------------------------------------------------------------------------------------------------------------------------------------|----------------------------------------------------------------------------------------------------------------------------------------------------------------------------------------------------------------------------------------------|--------------------------|-------------------------------------------------------------------------------|-----------------|
|                          |                                                                                                                                                                                                    |                                                                                                                                                                                                                                              |                          |                                                                               | SHEET<br>1 of 1 |
|                          |                                                                                                                                                                                                    |                                                                                                                                                                                                                                              | PART NUMBER              | 10206PGC062BO                                                                 | SCALE           |
| & www.mudgefasteners.com |                                                                                                                                                                                                    |                                                                                                                                                                                                                                              | MATERIAL                 | CARBON STEEL                                                                  | 5.685           |