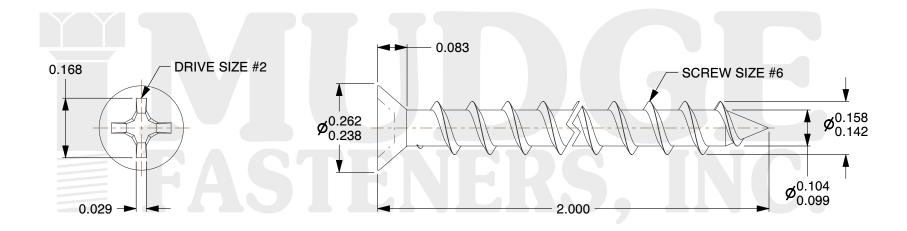

## Notes:

1. HEAD STYLE: FLAT HEAD 2. DRIVE TYPE: PHILLIPS

3. SCREW TYPE: PARTICLE BOARD SCREW

4. STANDARD: ANSI B18.6.4 5. MATERIAL: CARBON STEEL

6. FINISH: PLAIN

@ www.mudgefasteners.com

This file and any associated information and specifications are provided for reference and evaluation purposes only and are subject to change without notice. Mudge Fasteners makes no representations, warranties, or guarantees as to the appropriateness, accuracy, completeness, or suitability for any purpose of the file, information, or specification. You are solely responsible for the use of the file, information, and specifications.

|                          |                                  | UNIT   |
|--------------------------|----------------------------------|--------|
| COMPONENT<br>DESCRIPTION | #6X 2 PHILLIPS FLAT PBS<br>PLAIN | INCH   |
|                          |                                  | SHEET  |
|                          |                                  | 1 of 1 |
| PART NUMBER              | 10206C200PN                      | SCALE  |
| MATERIAL                 | CARBON STEEL                     | 3.693  |