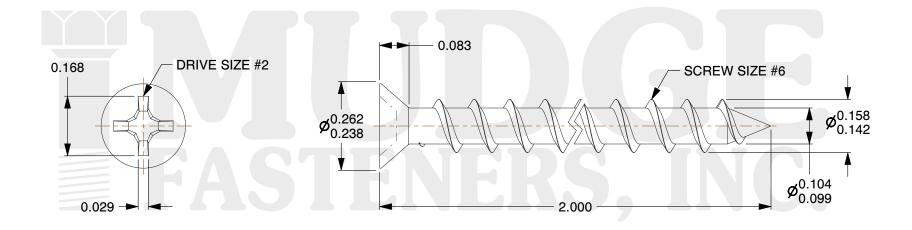

## Notes:

1. HEAD STYLE: FLAT HEAD 2. DRIVE TYPE: PHILLIPS

3. SCREW TYPE: PARTICLE BOARD SCREW

4. STANDARD: ANSI B18.6.45. MATERIAL: CARBON STEEL

6. FINISH: BLACK

@www.mudgefasteners.com

This file and any associated information and specifications are provided for reference and evaluation purposes only and are subject to change without notice. Mudge Fasteners makes no representations, warranties, or guarantees as to the appropriateness, accuracy, completeness, or suitability for any purpose of the file, information, or specification. You are solely responsible for the use of the file, information, and specifications.

|                          |                                  | UNIT   |
|--------------------------|----------------------------------|--------|
| COMPONENT<br>DESCRIPTION | #6X 2 PHILLIPS FLAT PBS<br>BLACK | INCH   |
|                          |                                  | SHEET  |
|                          |                                  | 1 of 1 |
| PART NUMBER              | 10206C200BO                      | SCALE  |
| MATERIAL                 | CARBON STEEL                     | 3.693  |