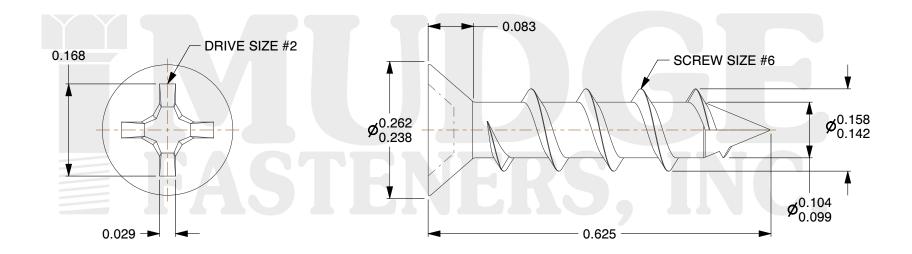

## Notes:

1. HEAD STYLE: FLAT HEAD 2. DRIVE TYPE: PHILLIPS

3. SCREW TYPE: PARTICLE BOARD SCREW

4. STANDARD: ANSI B18.6.45. MATERIAL: CARBON STEEL

6. FINISH: ZINC PLATED

This file and any associated information and specifications are provided for reference and evaluation purposes only and are subject to change without notice. Mudge Fasteners makes no representations, warranties, or guarantees as to the appropriateness, accuracy, completeness, or suitability for any purpose of the file, information, or specification. You are solely responsible for the use of the file, information, and specifications.

| COMPONENT<br>DESCRIPTION | #6X5/8 PHIL FLAT TYPE 17 PBS<br>ZINC | UNIT   |
|--------------------------|--------------------------------------|--------|
|                          |                                      | INCH   |
|                          |                                      | SHEET  |
|                          |                                      | 1 of 1 |
| PART NUMBER              | 10206C17062ZC                        | SCALE  |
| MATERIAL                 | CARBON STEEL                         | 5.714  |