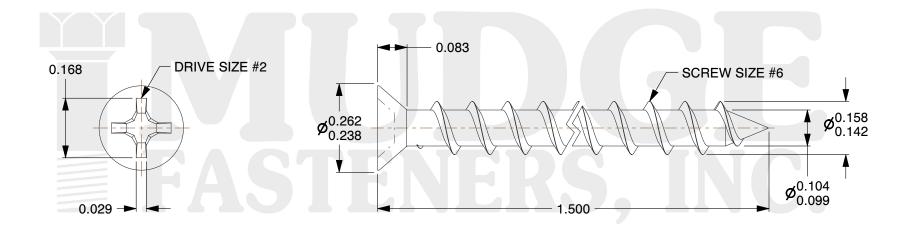

## Notes:

1. HEAD STYLE: FLAT HEAD 2. DRIVE TYPE: PHILLIPS

3. SCREW TYPE: PARTICLE BOARD SCREW

4. STANDARD: ANSI B18.6.45. MATERIAL: CARBON STEEL

6. FINISH: ZINC PLATED

@ www.mudgefasteners.com

This file and any associated information and specifications are provided for reference and evaluation purposes only and are subject to change without notice. Mudge Fasteners makes no representations, warranties, or guarantees as to the appropriateness, accuracy, completeness, or suitability for any purpose of the file, information, or specification. You are solely responsible for the use of the file, information, and specifications.

| COMPONENT<br>DESCRIPTION | #6X1-1/2 PHILLIPS FLAT PBS<br>ZINC | UNIT   |
|--------------------------|------------------------------------|--------|
|                          |                                    | INCH   |
|                          |                                    | SHEET  |
|                          |                                    | 1 of 1 |
| PART NUMBER              | 10206C150ZC                        | SCALE  |
| MATERIAL                 | CARBON STEEL                       | 3.693  |