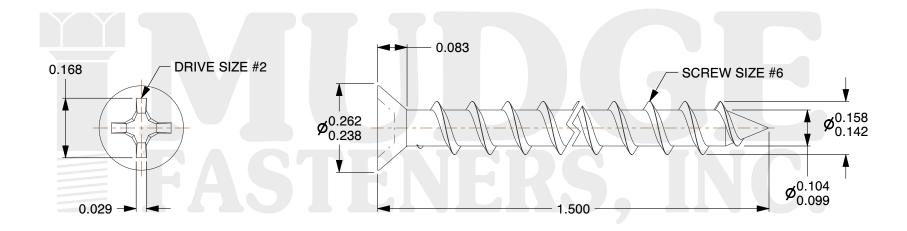

## Notes:

1. HEAD STYLE: FLAT HEAD 2. DRIVE TYPE: PHILLIPS

3. SCREW TYPE: PARTICLE BOARD SCREW

4. STANDARD: ANSI B18.6.45. MATERIAL: CARBON STEEL

6. FINISH: PLAIN

@ www.mudgefasteners.com

This file and any associated information and specifications are provided for reference and evaluation purposes only and are subject to change without notice. Mudge Fasteners makes no representations, warranties, or guarantees as to the appropriateness, accuracy, completeness, or suitability for any purpose of the file, information, or specification. You are solely responsible for the use of the file, information, and specifications.

|                          |                                 | UNIT   |
|--------------------------|---------------------------------|--------|
| COMPONENT<br>DESCRIPTION | #6X1-1/2 PHIL FLAT PBS<br>PLAIN | INCH   |
|                          |                                 | SHEET  |
|                          |                                 | 1 of 1 |
| PART NUMBER              | 10206C150PN                     | SCALE  |
| MATERIAL                 | CARBON STEEL                    | 3.693  |