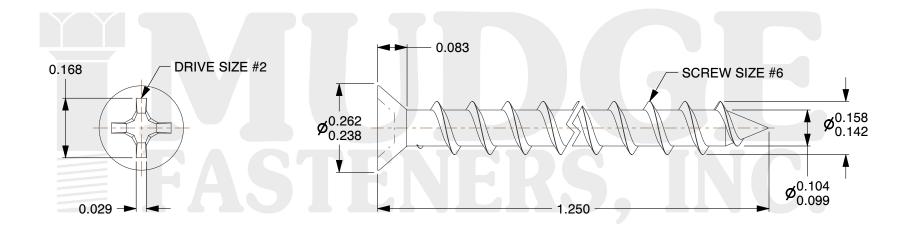

## Notes:

1. HEAD STYLE: FLAT HEAD 2. DRIVE TYPE: PHILLIPS

3. SCREW TYPE: PARTICLE BOARD SCREW

4. STANDARD: ANSI B18.6.45. MATERIAL: CARBON STEEL

6. FINISH: ZINC PLATED

@ www.mudgefasteners.com

This file and any associated information and specifications are provided for reference and evaluation purposes only and are subject to change without notice. Mudge Fasteners makes no representations, warranties, or guarantees as to the appropriateness, accuracy, completeness, or suitability for any purpose of the file, information, or specification. You are solely responsible for the use of the file, information, and specifications.

| COMPONENT<br>DESCRIPTION | #6X1-1/4 PHILLIPS FLAT PBS<br>ZC | UNIT   |
|--------------------------|----------------------------------|--------|
|                          |                                  | INCH   |
|                          |                                  | SHEET  |
|                          |                                  | 1 of 1 |
| PART NUMBER              | 10206C125ZC                      | SCALE  |
| MATERIAL                 | CARBON STEEL                     | 3.693  |