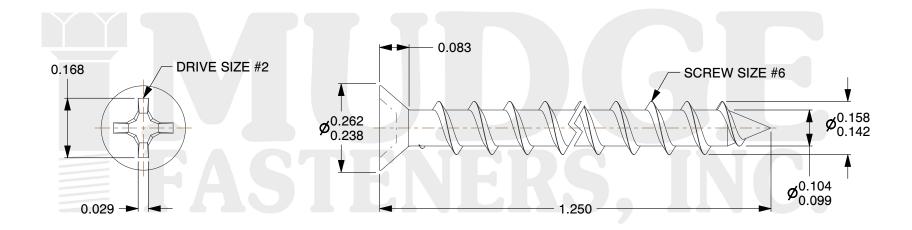

## Notes:

1. HEAD STYLE: FLAT HEAD 2. DRIVE TYPE: PHILLIPS

3. SCREW TYPE: PARTICLE BOARD SCREW

4. STANDARD: ANSI B18.6.4
5. MATERIAL: CARBON STEEL

6. FINISH: BLACK

@ www.mudgefasteners.com

This file and any associated information and specifications are provided for reference and evaluation purposes only and are subject to change without notice. Mudge Fasteners makes no representations, warranties, or guarantees as to the appropriateness, accuracy, completeness, or suitability for any purpose of the file, information, or specification. You are solely responsible for the use of the file, information, and specifications.

|                          |                                     | UNIT   |
|--------------------------|-------------------------------------|--------|
| COMPONENT<br>DESCRIPTION | #6X1-1/4 PHILLIPS FLAT PBS<br>BLACK | INCH   |
|                          |                                     | SHEET  |
|                          |                                     | 1 of 1 |
| PART NUMBER              | 10206C125BO                         | SCALE  |
| MATERIAL                 | CARBON STEEL                        | 3.693  |