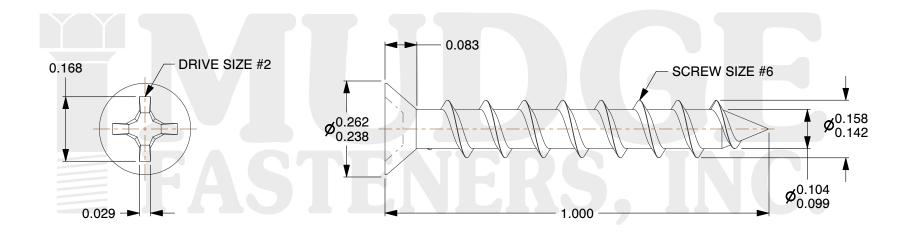

## Notes:

1. HEAD STYLE: FLAT HEAD 2. DRIVE TYPE: PHILLIPS

3. SCREW TYPE: PARTICLE BOARD SCREW

4. STANDARD: ANSI B18.6.45. MATERIAL: CARBON STEEL

6. FINISH: ZINC PLATED

@ www.mudgefasteners.com

This file and any associated information and specifications are provided for reference and evaluation purposes only and are subject to change without notice. Mudge Fasteners makes no representations, warranties, or guarantees as to the appropriateness, accuracy, completeness, or suitability for any purpose of the file, information, or specification. You are solely responsible for the use of the file, information, and specifications.

|                          |                               | UNIT   |
|--------------------------|-------------------------------|--------|
| COMPONENT<br>DESCRIPTION | #6X 1 PHILLIPS FLAT PBS<br>ZC | INCH   |
|                          |                               | SHEET  |
|                          |                               | 1 of 1 |
| PART NUMBER              | 10206C100ZC                   | SCALE  |
| MATERIAL                 | CARBON STEEL                  | 4.000  |