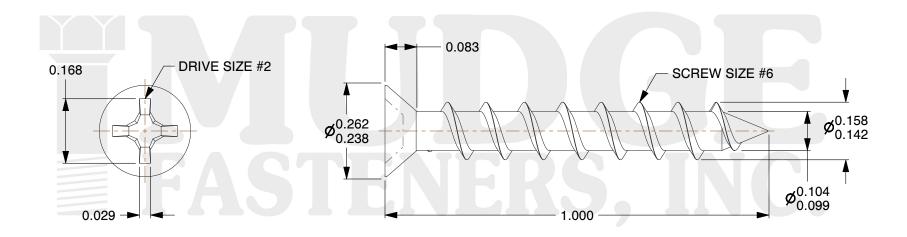

## Notes:

1. HEAD STYLE: FLAT HEAD 2. DRIVE TYPE: PHILLIPS

3. SCREW TYPE: PARTICLE BOARD SCREW

4. STANDARD: ANSI B18.6.4 5. MATERIAL: CARBON STEEL

6. FINISH: PLAIN

@ www.mudgefasteners.com

This file and any associated information and specifications are provided for reference and evaluation purposes only and are subject to change without notice. Mudge Fasteners makes no representations, warranties, or guarantees as to the appropriateness, accuracy, completeness, or suitability for any purpose of the file, information, or specification. You are solely responsible for the use of the file, information, and specifications.

|                          |                                  | UNIT   |
|--------------------------|----------------------------------|--------|
| COMPONENT<br>DESCRIPTION | #6X 1 PHILLIPS FLAT PBS<br>PLAIN | INCH   |
|                          |                                  | SHEET  |
|                          |                                  | 1 of 1 |
| PART NUMBER              | 10206C100PN                      | SCALE  |
| MATERIAL                 | CARBON STEEL                     | 4.000  |