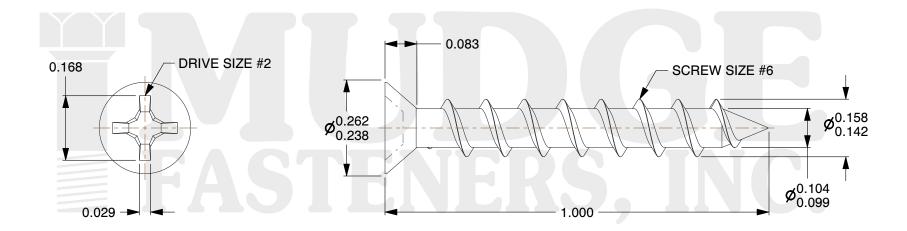

## Notes:

1. HEAD STYLE: FLAT HEAD 2. DRIVE TYPE: PHILLIPS

3. SCREW TYPE: PARTICLE BOARD SCREW

4. STANDARD: ANSI B18.6.45. MATERIAL: CARBON STEEL

6. FINISH: BLACK

@ www.mudgefasteners.com

This file and any associated information and specifications are provided for reference and evaluation purposes only and are subject to change without notice. Mudge Fasteners makes no representations, warranties, or guarantees as to the appropriateness, accuracy, completeness, or suitability for any purpose of the file, information, or specification. You are solely responsible for the use of the file, information, and specifications.

|                          |                                 | UNIT   |
|--------------------------|---------------------------------|--------|
| COMPONENT<br>DESCRIPTION | #6X1 PHILLIPS FLAT PBS<br>BLACK | INCH   |
|                          |                                 | SHEET  |
|                          |                                 | 1 of 1 |
| PART NUMBER              | 10206C100BO                     | SCALE  |
| MATERIAL                 | CARBON STEEL                    | 4.000  |