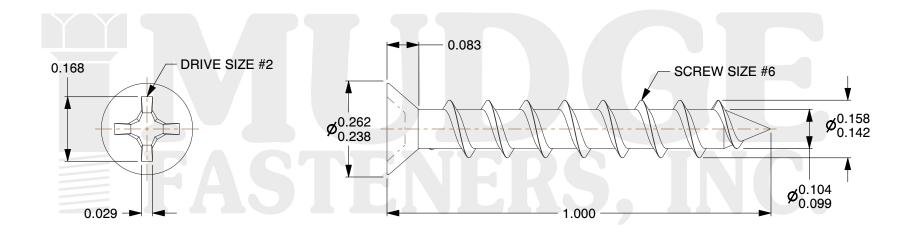

## Notes:

1. HEAD STYLE: FLAT HEAD 2. DRIVE TYPE: PHILLIPS

3. SCREW TYPE: PARTICLE BOARD SCREW

4. STANDARD: ANSI B18.6.45. MATERIAL: CARBON STEEL6. FINISH: ANTIQUE BRASS

g www.mudgefasteners.com

This file and any associated information and specifications are provided for reference and evaluation purposes only and are subject to change without notice. Mudge Fasteners makes no representations, warranties, or guarantees as to the appropriateness, accuracy, completeness, or suitability for any purpose of the file, information, or specification. You are solely responsible for the use of the file, information, and specifications.

| COMPONENT<br>DESCRIPTION | #6X 1 PHILLIPS FLAT PBS<br>ANT.BRASS | UNIT   |
|--------------------------|--------------------------------------|--------|
|                          |                                      | INCH   |
|                          |                                      | SHEET  |
|                          |                                      | 1 of 1 |
| PART NUMBER              | 10206C100AB                          | SCALE  |
| MATERIAL                 | CARBON STEEL                         | 4.000  |