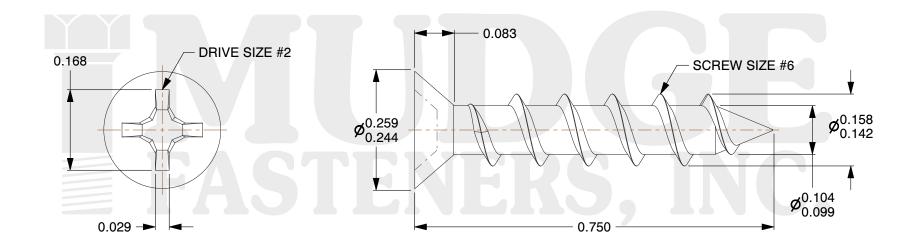

## Notes:

1. HEAD STYLE: FLAT HEAD 2. DRIVE TYPE: PHILLIPS

3. SCREW TYPE: PARTICLE BOARD SCREW

4. STANDARD: ANSI B18.6.45. MATERIAL: CARBON STEEL

6. FINISH: ZINC PLATED

subject to change without notice. Mudge Fasteners makes no representations, warranties, or guarantees as to the appropriateness, accuracy, completeness, or suitability for any purpose of the file, information, or specification. You are solely responsible for the use of the file, information, and specifications.

| COMPONENT<br>DESCRIPTION | #6X3/4 PHIL FLAT PBS<br>ZINC HEAD DIMENSION .244259 | UNIT   |
|--------------------------|-----------------------------------------------------|--------|
|                          |                                                     | INCH   |
|                          |                                                     | SHEET  |
|                          |                                                     | 1 of 1 |
| PART NUMBER              | 10206C075ZC                                         | SCALE  |
| MATERIAL                 | CARBON STEEL                                        | 4.993  |