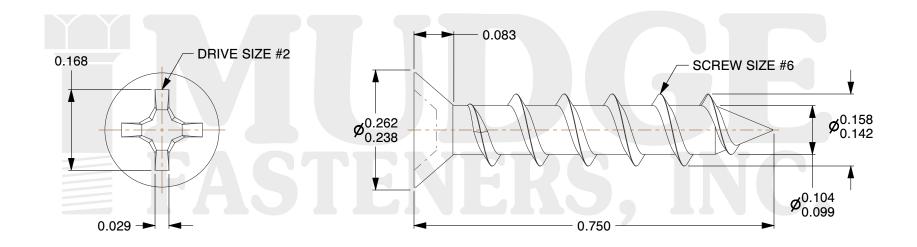

## Notes:

1. HEAD STYLE: FLAT HEAD 2. DRIVE TYPE: PHILLIPS

3. SCREW TYPE: PARTICLE BOARD SCREW

4. STANDARD: ANSI B18.6.45. MATERIAL: CARBON STEEL

6. FINISH: Z4

@ www.mudgefasteners.com

This file and any associated information and specifications are provided for reference and evaluation purposes only and are subject to change without notice. Mudge Fasteners makes no representations, warranties, or guarantees as to the appropriateness, accuracy, completeness, or suitability for any purpose of the file, information, or specification. You are solely responsible for the use of the file, information, and specifications.

| COMPONENT<br>DESCRIPTION | #6X3/4 PH FLAT PBS<br>Z4, EVERLUBE 6107 | UNIT   |
|--------------------------|-----------------------------------------|--------|
|                          |                                         | INCH   |
|                          |                                         | SHEET  |
|                          |                                         | 1 of 1 |
| PART NUMBER              | 10206C075Z4EL6107                       | SCALE  |
| MATERIAL                 | CARBON STEEL                            | 5.000  |