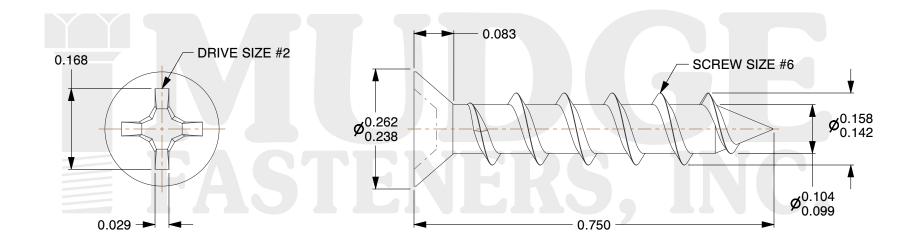

## Notes:

1. HEAD STYLE: FLAT HEAD 2. DRIVE TYPE: PHILLIPS

3. SCREW TYPE: PARTICLE BOARD SCREW

4. STANDARD: ANSI B18.6.45. MATERIAL: CARBON STEEL

6. FINISH: BLACK ZINC

@ www.mudgefasteners.com

This file and any associated information and specifications are provided for reference and evaluation purposes only and are subject to change without notice. Mudge Fasteners makes no representations, warranties, or guarantees as to the appropriateness, accuracy, completeness, or suitability for any purpose of the file, information, or specification. You are solely responsible for the use of the file, information, and specifications.

|                          |                                        | UNIT   |
|--------------------------|----------------------------------------|--------|
| COMPONENT<br>DESCRIPTION | #6X3/4 PHILLIPS FLAT PBS<br>BLACK ZINC | INCH   |
|                          |                                        | SHEET  |
|                          |                                        | 1 of 1 |
| PART NUMBER              | 10206C075Z4                            | SCALE  |
| MATERIAL                 | CARBON STEEL                           | 5.000  |