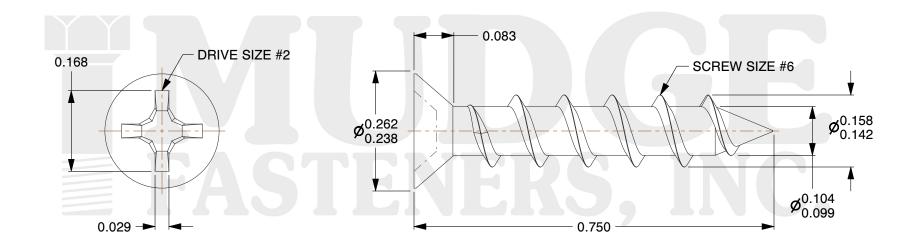

## Notes:

1. HEAD STYLE: FLAT HEAD 2. DRIVE TYPE: PHILLIPS

3. SCREW TYPE: PARTICLE BOARD SCREW

4. STANDARD: ANSI B18.6.45. MATERIAL: CARBON STEEL

@ www.mudgefasteners.com

This file and any associated information and specifications are provided for reference and evaluation purposes only and are subject to change without notice. Mudge Fasteners makes no representations, warranties, or guarantees as to the appropriateness, accuracy, completeness, or suitability for any purpose of the file, information, or specification. You are solely responsible for the use of the file, information, and specifications.

|                          |                                         | UNIT   |
|--------------------------|-----------------------------------------|--------|
| COMPONENT<br>DESCRIPTION | #6X3/4 PHILLIPS FLAT PBS<br>WHITE PAINT | INCH   |
|                          |                                         | SHEET  |
|                          |                                         | 1 of 1 |
| PART NUMBER              | 10206C075WP                             | SCALE  |
| MATERIAL                 | CARBON STEEL                            | 5.000  |